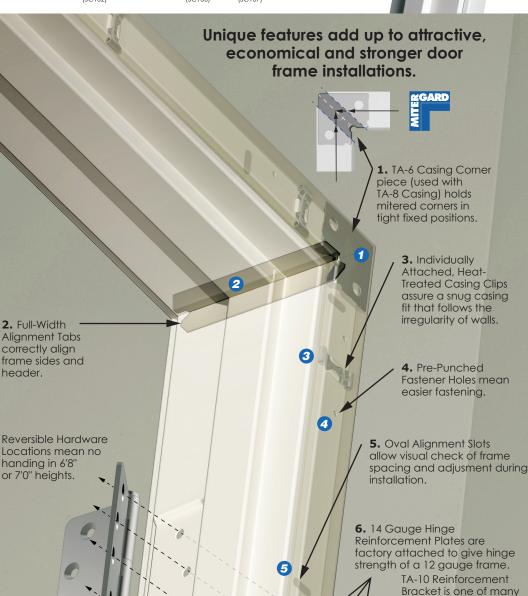

## Timely's Total Opening Concept Assures High Performance.

Timely's prefinished steel door frames have the flexibility to go wherever your imagination takes you in color coordination and interior design. Timely offers unmatched quality and performance with sturdy, full perimeter anchoring, corner alignment for perfect miters, 90-minute fire rating and fast, easy installation.