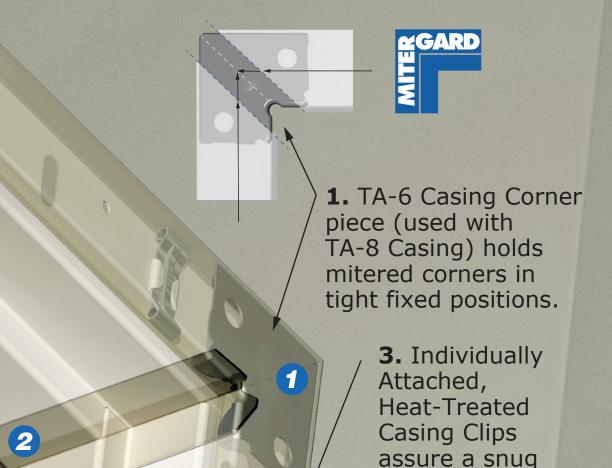

## Timely's Total Opening Concept Assures High Performance.

Timely's prefinished steel door frames have the flexibility to go wherever your imagination takes you in color coordination and interior design. Timely offers unmatched quality and performance with sturdy, full perimeter anchoring, corner alignment for perfect miters, 90-minute fire rating and fast, easy installation.

## **Timely Trim Options**

We widen your creative horizons with prefinished steel frames featuring our "snap-lock" casings in five profiles including steel, aluminum and PVC.

## Timely's Durable, Polyester Coatings

Choose from eight standard or 30 custom colors, or we'll match any color you wish (colors shown may vary slightly).

Unique features add up to attractive, economical and stronger door frame installations.