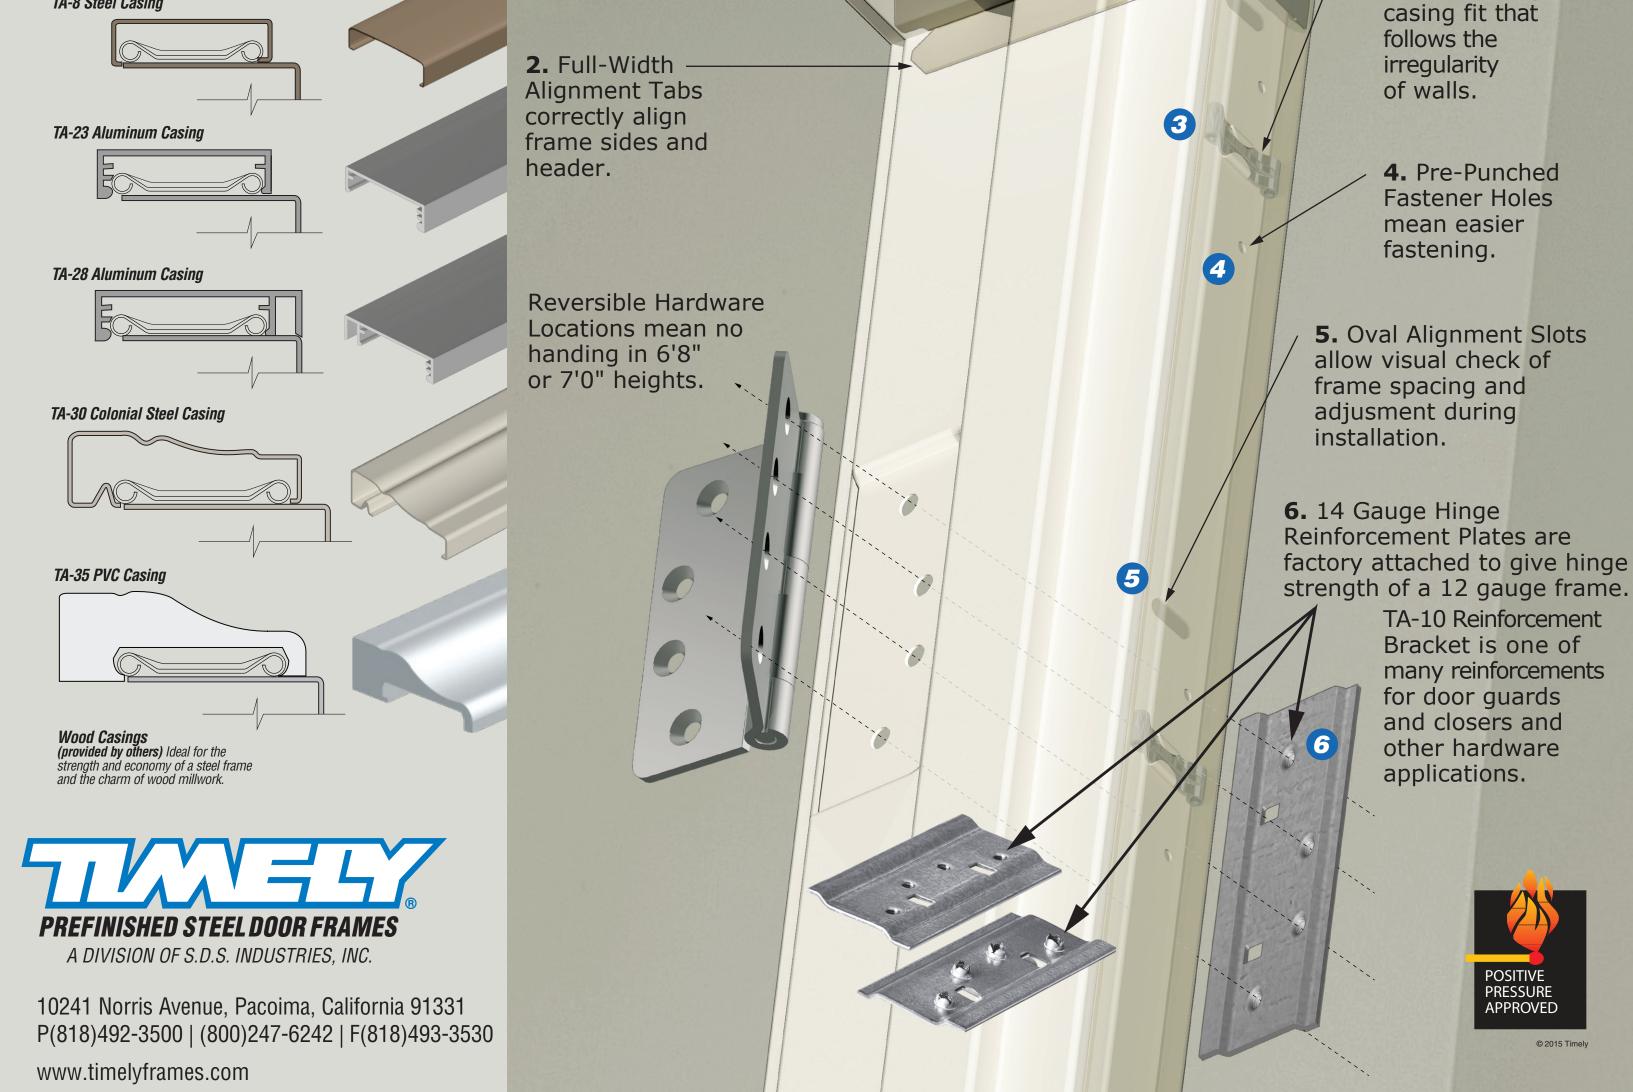

## Timely's Total Opening Concept Assures High Performance.

Timely's prefinished steel door frames have the flexibility to go wherever your imagination takes you in color coordination and interior design. Timely offers unmatched quality and performance with sturdy, full perimeter anchoring, corner alignment for perfect miters, 90-minute fire rating and fast, easy installation.

## **Timely Trim Options**

We widen your creative horizons with prefinished steel frames featuring our "snap-lock" casings in five profiles including steel, aluminum and PVC.

## Timely's Durable, Polyester Coatings

Choose from eight standard or 30 custom colors, or we'll match any color you wish (colors shown may vary slightly).

Unique features add up to attractive, economical and stronger door frame installations.