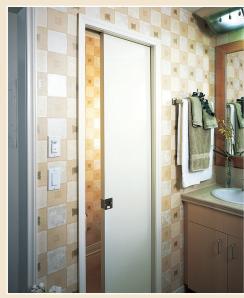

## Timely Residential Prefinished Steel Door Frames

When a warm, welcoming "at home" ambience is desired, look to Timely prefinished steel door frames. The residential Timely touch graces everything from hotel lobbies and office buildings to dormitories and apartments. All fire ratings are met. Easy one-man installation. And new standards of beauty are set-by steel

or PVC casings. Wood casings of your choice fit Timely's steel frames perfectly. These strongas-the-wall frames surpass hollow metal frames in door-holding capacity. In 6 stocking designer and 30 custom colors. Unlimited custom matching. Unquestionable quality. Timely makes itself at home. Everywhere.