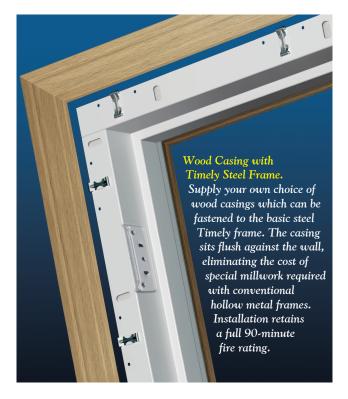

The aesthetic needs of residential construction are well served, too. Timely provides six stocking and 29

custom prefinished polyester finishes, plus unlimited custom color matching, to complement virtually any décor. Along with steel and aluminum casings, Timely offers a tested and fire rated PVC colonial casing. Wood casings, provided by others, offer the

beauty of wood with the value of steel. All Timely frame systems retain a full 90minute positive pressure approved fire raing. Timely prefinished door frame installations reduce labor and material

costs because one man can complete the job within 15 minutes and job-site painting is eliminated.