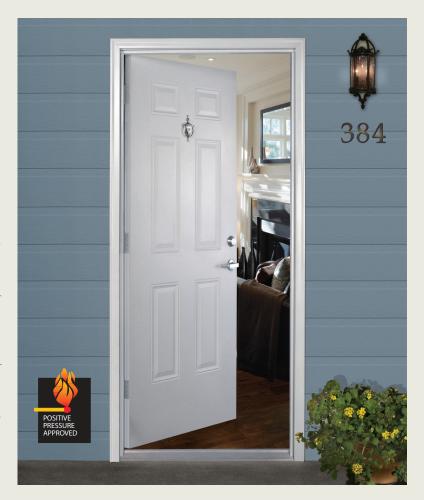

## Timely comes home...

with a "touch of home" look for your hotel rooms, office suites, senior housing and apartments.

For nearly 45 years, Timely's steel door frames have been acknowledged as the premier prefinished frame system for interior drywall construction. Now, we are proud to introduce our new TA-30 Colonial steel casing in response to designers who want a "touch of home" look with our unique frame system for hotels, offices, senior housing and apartments. It's the ultimate companion for prefinished doors in both steel and wood stud construction. And the new TA-30 Colonial steel casing is perfect for upgrading existing Timely installations during interior design renovations. No one provides this "at home" look in a durable, all-steel frame, and it's available now! To obtain complete details on the new TA-30 Colonial steel casing, contact your Timely sales representative or call our Marketing Services Department today.