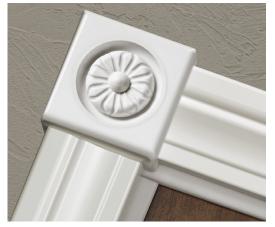

PREFINISHED STEEL DOOR FRAMES

A DIVISION OF S.D.S. INDUSTRIES, INC.

10241 Norris Avenue, Pacoima, California 91331 PHONE (818) 492-3500 | (800) 247-6242 FAX (818) 493-3530

www.timelyframes.com

FLORAL ROSETTE - Available for TA-8 and TA-30 casings.

Floral, Saturn & Square rosettes fit over the frame's mitered casing corners, and are secured by one concealed center screw.

**SATURN ROSETTE** - Available for TA-8 and TA-30 casings.

**SQUARE ROSETTE** - Available for TA-30 casings only.

## Rosettes Rediscovered

Timely gives Rosettes a new corner on beautiful door frames.

Now there are even more reasons to specify Timely's popular prefinished steel door frames. Three more, to be exact. Our Floral, Saturn & Square Rosettes.

- Classic molded plastic rosette designs reminiscent of high quality wood millwork.
- Prefinished in Western White, custom colors or a primer that accepts any color clients may wish to apply on their own.
- Durable, lightweight heat/humidity resistant ABS plastic.