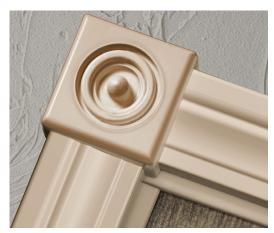

Floral, Saturn & Square rosettes fit over the frame's mitered casing corners, and are secured by one concealed center screw.

**SATURN ROSETTE** - Available for TA-8 and TA-30 casings.

**SQUARE ROSETTE** - Available for TA-30 casings only.

## Rosettes Rediscovered

Timely gives Rosettes a new corner on beautiful door frames.

Now there are even more reasons to specify Timely's popular prefinished steel door frames. Three more, to be exact. Our Floral, Saturn & Square Rosettes.

- Classic molded plastic rosette designs reminiscent of high quality wood millwork.
- Prefinished in Western White, custom colors or a primer that accepts any color clients may wish to apply on their own.
- Durable, lightweight heat/humidity resistant ABS plastic.