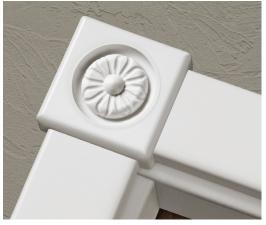

PREFINISHED STEEL DOOR FRAMES

A DIVISION OF S.D.S. INDUSTRIES, INC.

10241 Norris Avenue, Pacoima, California 91331 PHONE (818) 492-3500 | (800) 247-6242 FAX (818) 493-3530

www.timelyframes.com

FLORAL ROSETTE - Available for TA-8 and TA-30 casings.

Floral, Saturn & Square rosettes fit over the frame's mitered casing corners, and are secured by one concealed center screw.

**SATURN ROSETTE** - Available for TA-8 and TA-30 casings.

**SQUARE ROSETTE** - Available for TA-30 casings only.

## Rosettes Rediscovered

Timely gives Rosettes a new corner on beautiful door frames.

Now there are even more reasons to specify Timely's popular prefinished steel door frames. Three more, to be exact. Our Floral, Saturn & Square Rosettes.

- Classic molded plastic rosette designs reminiscent of high quality wood millwork.
- Prefinished in Western White, custom colors or a primer that accepts any color clients may wish to apply on their own.
- Durable, lightweight heat/humidity resistant ABS plastic.