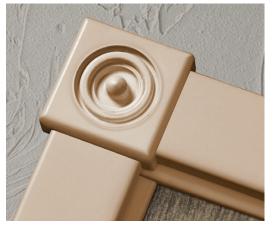

Floral, Saturn & Square rosettes fit over the frame's mitered casing corners, and are secured by one concealed center screw.

**SATURN ROSETTE** - Available for TA-8 and TA-30 casings.

**SQUARE ROSETTE** - Available for TA-30 casings only.

## Rosettes Rediscovered

Timely gives Rosettes a new corner on beautiful door frames.

Now there are even more reasons to specify Timely's popular prefinished steel door frames. Three more, to be exact. Our Floral, Saturn & Square Rosettes.

- Classic molded plastic rosette designs reminiscent of high quality wood millwork.
- Prefinished in Western White, custom colors or a primer that accepts any color clients may wish to apply on their own.
- Durable, lightweight heat/humidity resistant ABS plastic.