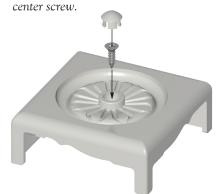

Floral, Saturn & Square rosettes fit over the frame's mitered casing corners, and are secured by one concealed center screw.

**SATURN ROSETTE** - Available for TA-8 and TA-30 casings.

**SQUARE ROSETTE** - Available for TA-30 casings only.