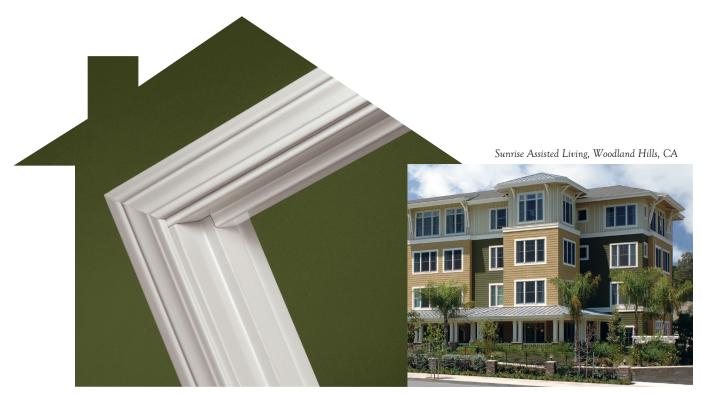

Timely TA-30 Colonial Steel Door Frame for Multi-family Housing Construction.

## Good Looking, Wood Looking, Prefinished Steel Door Frames.

Add "a touch of home" to your next project. The Timely model TA-30 Colonial prefinished steel casing used in conjunction with any of our steel frames meets all fire ratings and is perfect for interior drywall in both steel and wood stud construction.

Timely frames feature the strength and integrity not possible with wood. Its sturdy full-perimeter anchoring surpasses the door holding capacity of hollow metal frames. Easy one-man installation.

In 6 stocking designer colors of durable, polyester coatings, 30 custom colors and unlimited custom matching. Specify this traditional Timely TA-30 frame for a very strong reminder of home.