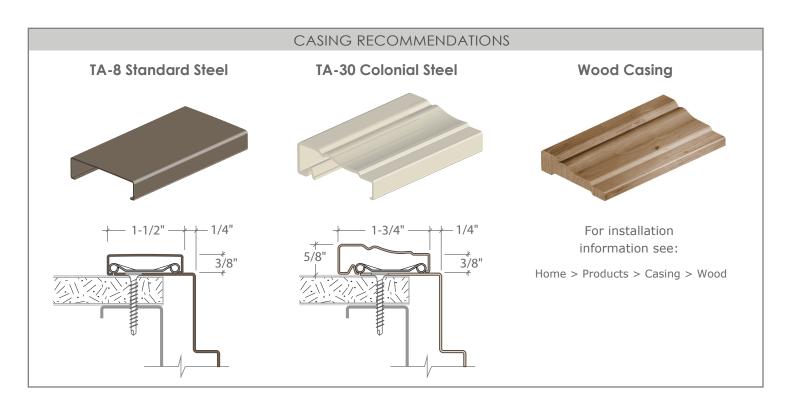

# CLASSIC FRAME S-Series (20 gauge) General use for all interior openings.

Minimum Jamb Depth - 2 5/8"

Maximum Jamb Depth - 5 3/8"

Shown with TA-8 Steel Casing as example.

Fire Rating - 90 Minutes (Minimum Jamb Depth 3 3/8" for rating)