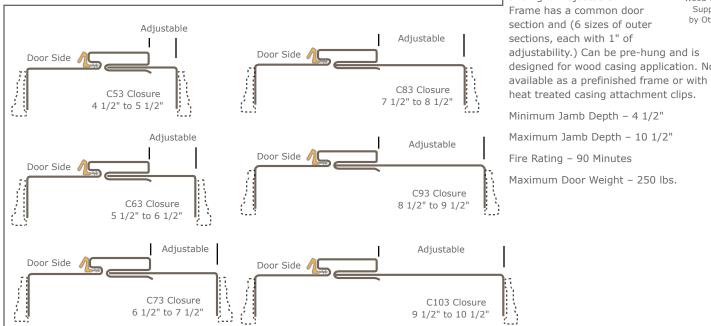

## ADJUSTABLE KERFED FRAME

AK

Shown with

Wood Casing

Supplied by Others.

## AK-Series (20 gage) Use for interior and

exterior openings requiring a seal against smoke, sound, weather, and light. Adjustable Frame has a common door section and (6 sizes of outer sections, each with 1" of adjustability.) Can be pre-hung and is designed for wood casing application. Not

Minimum Jamb Depth - 4 1/2"

Maximum Jamb Depth - 10 1/2"

Fire Rating - 90 Minutes

Maximum Door Weight - 250 lbs.