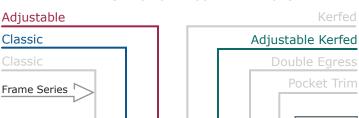

#### CLASSIC FRAME

S-Series (20 gage, Factory Prefinished)

Kerfed

Calvanizing

Minimum Jamb Depth - 2 1/4"

Maximum Jamb Depth - 5 3/8"

Fire Rating - 90 Minutes (Minimum Jamb Depth 3 3/8" for rating)

Maximum Door Weight - 500 lbs.

### ADJUSTABLE KERFED FRAME

AK-Series (20 gage electro-galvanized, Prime Coat Finish)

Use for interior and exterior openings

requiring a seal against smoke, sound, weather, and light. Adjustable Frame has a common door section and (6 sizes of outer sections, each with 1" of adjustability.) Can be pre-hung and is designed for wood casing application. Not available as a prefinished frame or with heat treated casing attachment clips.