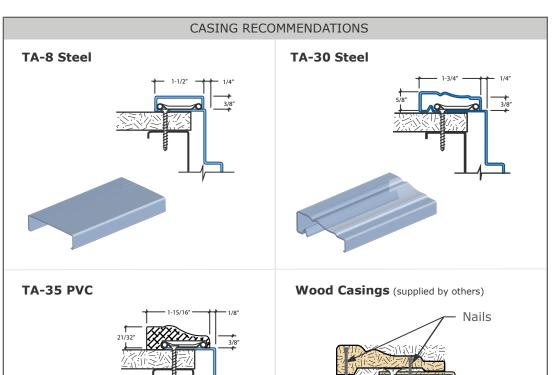

ance            | М         | • | • | • | •  | Р  | •  | • | Υ        |
| Secondary Entrance       | L         | • | • | • | •  | Р  | •  | • | Y        |
| House to Garage(Fire Doo | r) L      | • | • | • | •  | Р  | •  | • | Υ        |
| Exterior from Garage     | L         | • | • | • | •  | Р  | •  | • | Υ        |
| Safe Room                | L         | • | Р | 0 | •  | •  | •  | • | Н        |

## **Accessory Hardware**

TA-46 Kerf Smoke Gasket/ Weatherstrip

| _          |               |  |  |  |  |  |  |  |
|------------|---------------|--|--|--|--|--|--|--|
| Frequency  | Use of Frame  |  |  |  |  |  |  |  |
| H = High   | P = Preferred |  |  |  |  |  |  |  |
| M = Medium | O = Ontional  |  |  |  |  |  |  |  |

# Galvanizing Required

Y = Always

H = Galvanize in Humid Climate



#### CLASSIC FRAME

S-Series (20 gage, Factory Prefinished)



Kerfed

Calvanizing



Minimum Jamb Depth - 2 1/4"

Maximum Jamb Depth - 5 3/8"

Fire Rating - 90 Minutes (Minimum Jamb Depth 3 3/8" for rating)

Maximum Door Weight - 500 lbs.

**C-Series** (18 gage, Factory Prefinished)

General use for all interior openings requiring additional strength and impact resistance of 18 gage steel.

Minimum Jamb Depth - 2 1/4"

Maximum Jamb Depth - 13"

Fire Rating - 90 Minutes (Minimum Jamb Depth 3 3/8" for rating)

Maximum Door Weight - 500 lbs.

### ADJUSTABLE KERFED FRAME

AK-Series (20 gage electro-galvanized, Prime Coat Finish)



Use for interior and exterior openings

requiring a seal against smoke, sound, weather, and light. Adjustable Frame has a common door section and (6 sizes of out