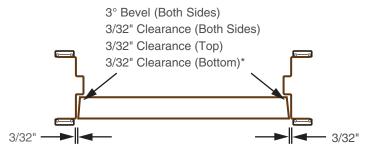

+ Frame Heights are 3/16" longer than callout door height unless ordered net. (3/32" top, 3/32" bottom for clearance).

\*Additional clearance is required for Thresholds and various floor conditions.

FOR SPECIFICATIONS NOT SHOWN, PLEASE CONSULT OFFICE. PLEASE SPECIFY IF USING STANDARD COMMERCIAL OR HEAVY WEIGHT COMMERCIAL HINGES.