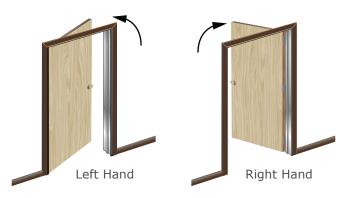

Handing Information: To establish handing always **Push** the door away from you.

\*Reversible - Frame can be used as Left or Right Hand, swing in or out

©Copyright 2012 Timely Industries