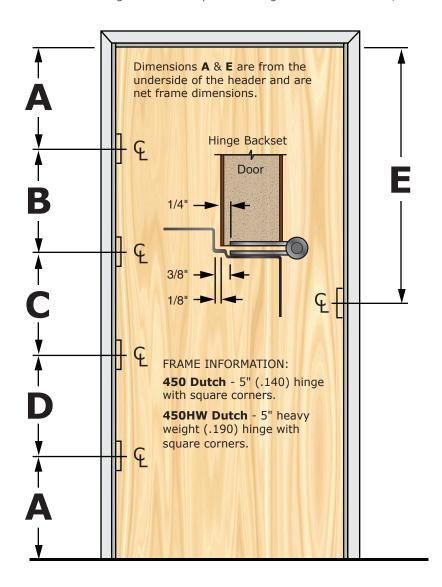

## **PREFIT SPECIFICATIONS**

450D DUTCH

Frame Hinge and Strike Locations 1 3/4" Dutch with 4 Each 5" Hinges

NOTE: When using this chart for premachining door measurements, reduce the A & E dimensions 3/32" each for door clearance.

| NET FRAME DIMENSIONS |         |        |    |        |         |
|----------------------|---------|--------|----|--------|---------|
| HEIGHT               | ГА      | В      | С  | D      | E       |
| 6-0                  | 5-19/32 | 20-1/2 | 12 | 28-1/2 | 36-3/32 |
| 6-8                  | 5-19/32 | 28-1/2 | 12 | 28-1/2 | 44-3/32 |
| 6-9                  | 5-19/32 | 29-1/2 | 12 | 28-1/2 | 45-3/32 |
| 6-10                 | 5-19/32 | 30-1/2 | 12 | 28-1/2 | 46-3/32 |
| 7-0                  | 5-19/32 | 32-1/2 | 12 | 28-1/2 | 48-3/32 |
| 7-2                  | 5-19/32 | 34-1/2 | 12 | 28-1/2 | 50-3/32 |
| 7-4                  | 5-19/32 | 36-1/2 | 12 | 28-1/2 | 52-3/32 |
| 7-6                  | 5-19/32 | 38-1/2 | 12 | 28-1/2 | 54-3/32 |
| 7-8                  | 5-19/32 | 40-1/2 | 12 | 28-1/2 | 56-3/32 |
| 7-10                 | 5-19/32 | 42-1/2 | 12 | 28-1/2 | 58-3/32 |
| 8-0                  | 5-19/32 | 44-1/2 | 12 | 28-1/2 | 60-3/32 |
| 8-2                  | 5-19/32 | 46-1/2 | 12 | 28-1/2 | 62-3/32 |
| 8-4                  | 5-19/32 | 48-1/2 | 12 | 28-1/2 | 64-3/32 |
| 8-6                  | 5-19/32 | 50-1/2 | 12 | 28-1/2 | 66-3/32 |
| 8-8                  | 5-19/32 | 52-1/2 | 12 | 28-1/2 | 68-3/32 |
| 8-10                 | 5-19/32 | 54-1/2 | 12 | 28-1/2 | 70-3/32 |
| 9-0                  | 5-19/32 | 56-1/2 | 12 | 28-1/2 | 72-3/32 |
| 9-4                  | 5-19/32 | 60-1/2 | 12 | 28-1/2 | 76-3/32 |
| 9-8                  | 5-19/32 | 64-1/2 | 12 | 28-1/2 | 80-3/32 |
| 10-0                 | 5-19/32 | 68-1/2 | 12 | 28-1/2 | 84-3/32 |

+ Frame Heights are 3/16" longer than callout door height unless ordered net. (3/32" top, 3/32" bottom for clearance).

\*Additional clearance is required for Thresholds and various floor conditions.

FOR SPECIFICATIONS NOT SHOWN, PLEASE CONSULT OFFICE. PLEASE SPECIFY IF USING STANDARD COMMERCIAL OR HEAVY WEIGHT COMMERCIAL HINGES.