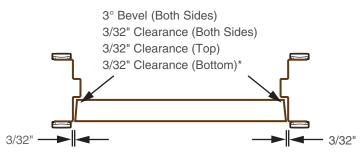

+ Frame Heights are 3/16" longer than callout door height unless ordered net. (3/32" top, 3/32" bottom for clearance).

\*Additional clearance is required for Thresholds and various floor conditions.

Left Hand Right Hand