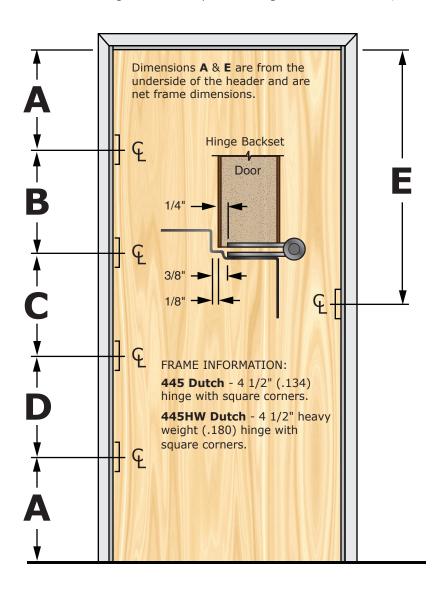

## **PREFIT SPECIFICATIONS**

445D DUTCH

Frame Hinge and Strike Locations 1 3/4" Dutch with 4 Each 4 1/2" Hinges

NOTE: When using this chart for premachining door measurements, reduce the A & E dimensions 3/32" each for door clearance.

| NET FRAME DIMENSIONS |         |    |        |    |         |
|----------------------|---------|----|--------|----|---------|
| HEIGHT               | А       | В  | С      | D  | E       |
| 6-0                  | 5-11/32 | 21 | 11-1/2 | 29 | 36-3/32 |
| 6-8                  | 5-11/32 | 29 | 11-1/2 | 29 | 44-3/32 |
| 6-9                  | 5-11/32 | 30 | 11-1/2 | 29 | 45-3/32 |
| 6-10                 | 5-11/32 | 31 | 11-1/2 | 29 | 46-3/32 |
| 7-0                  | 5-11/32 | 33 | 11-1/2 | 29 | 48-3/32 |
| 7-2                  | 5-11/32 | 35 | 11-1/2 | 29 | 50-3/32 |
| 7-4                  | 5-11/32 | 37 | 11-1/2 | 29 | 52-3/32 |
| 7-6                  | 5-11/32 | 39 | 11-1/2 | 29 | 54-3/32 |
| 7-8                  | 5-11/32 | 41 | 11-1/2 | 29 | 56-3/32 |
| 7-10                 | 5-11/32 | 43 | 11-1/2 | 29 | 58-3/32 |
| 8-0                  | 5-11/32 | 45 | 11-1/2 | 29 | 60-3/32 |
| 8-2                  | 5-11/32 | 47 | 11-1/2 | 29 | 62-3/32 |
| 8-4                  | 5-11/32 | 49 | 11-1/2 | 29 | 64-3/32 |
| 8-6                  | 5-11/32 | 51 | 11-1/2 | 29 | 66-3/32 |
| 8-8                  | 5-11/32 | 53 | 11-1/2 | 29 | 68-3/32 |
| 8-10                 | 5-11/32 | 55 | 11-1/2 | 29 | 70-3/32 |
| 9-0                  | 5-11/32 | 57 | 11-1/2 | 29 | 72-3/32 |
| 9-4                  | 5-11/32 | 61 | 11-1/2 | 29 | 76-3/32 |
| 9-8                  | 5-11/32 | 65 | 11-1/2 | 29 | 80-3/32 |
| 10-0                 | 5-11/32 | 69 | 11-1/2 | 29 | 84-3/32 |
|                      |         |    |        |    |         |

+ Frame Heights are 3/16" longer than callout door height unless ordered net. (3/32" top, 3/32" bottom for clearance).

\*Additional clearance is required for Thresholds and various floor conditions.

Left Hand Right Hand