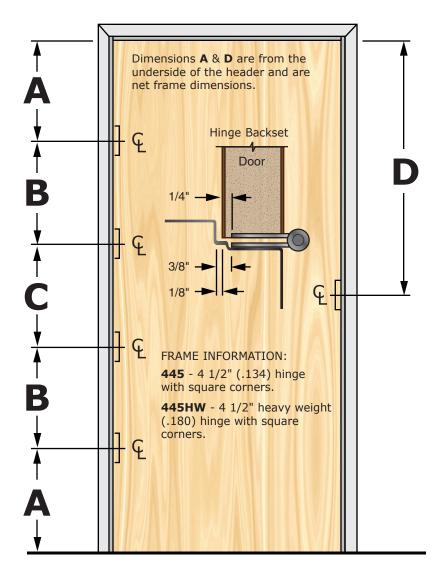

## **PREFIT SPECIFICATIONS**

Frame Hinge and Strike Locations 1 3/4" with 4 Each 4 1/2" Hinges

NOTE: When using this chart for premachining door measurements, reduce the A & D dimensions 3/32" each for door clearance.

| NET FRAME DIMENSIONS |          |        |        |           |
|----------------------|----------|--------|--------|-----------|
| HEIGHT               | A        | В      | С      | D         |
| 6-0                  | 10-19/32 | 17     | 17     | 32-3/32   |
| 6-8                  | 10-19/32 | 19-1/2 | 20     | 40-3/32*  |
| 6-9                  | 10-19/32 | 20     | 20     | 41-3/32   |
| 6-9                  | 10-19/32 | 20     | 20     | 40-19/32* |
| 6-10                 | 10-19/32 | 20-1/4 | 20-1/2 | 42-3/32   |
| 7-0                  | 10-19/32 | 21     | 21     | 44-3/32   |
| 7-0                  | 10-19/32 | 21     | 21     | 42-3/32*  |
| 7-2                  | 10-19/32 | 21-1/2 | 22     | 46-3/32   |
| 7-4                  | 10-19/32 | 22-1/4 | 22-1/2 | 48-3/32   |
| 7-6                  | 10-19/32 | 23     | 23     | 50-3/32   |
| 7-8                  | 10-19/32 | 23-1/2 | 24     | 52-3/32   |
| 7-10                 | 10-19/32 | 24-1/4 | 24-1/2 | 54-3/32   |
| 8-0                  | 10-19/32 | 25     | 25     | 56-3/32   |
| 8-2                  | 10-19/32 | 25-1/2 | 26     | 58-3/32   |
| 8-4                  | 10-19/32 | 26-1/4 | 26-1/2 | 60-3/32   |
| 8-6                  | 10-19/32 | 27     | 27     | 62-3/32   |
| 8-8                  | 10-19/32 | 27-1/2 | 28     | 64-3/32   |
| 8-10                 | 10-19/32 | 28-1/4 | 28-1/2 | 66-3/32   |
| 9-0                  | 10-19/32 | 29     | 29     | 68-3/32   |
| 9-4                  | 10-19/32 | 30-1/4 | 30-1/2 | 72-3/32   |
| 9-8                  | 10-19/32 | 31-1/2 | 32     | 76-3/32   |
| 10-0                 | 10-19/32 | 33     | 33     | 80-3/32   |

+ Frame Heights are 3/16" longer than callout door height unless ordered net. (3/32" top, 3/32" bottom for clearance).

\*Additional clearance is required for Thresholds and various floor conditions.

FOR SPECIFICATIONS NOT SHOWN, PLEASE CONSULT OFFICE. PLEASE SPECIFY IF USING STANDARD COMMERCIAL OR HEAVY WEIGHT COMMERCIAL HINGES.