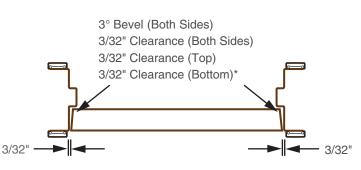

+ Frame Heights are 3/16" longer than callout door height unless ordered net. (3/32" top, 3/32" bottom for clearance).

\*Additional clearance is required for Thresholds and various floor conditions.

FOR SPECIFICATIONS NOT SHOWN, PLEASE CONSULT OFFICE. PLEASE SPECIFY IF USING STANDARD COMMERCIAL OR HEAVY WEIGHT COMMERCIAL HINGES.