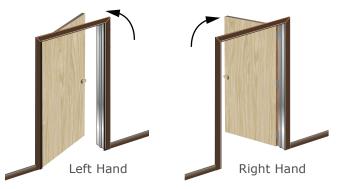

Handing Information: To establish handing always **Push** the door away from you.

\*Reversible - Frame can be used as Left or Right Hand, swing in or out

©Copyright 2012 Timely Industries