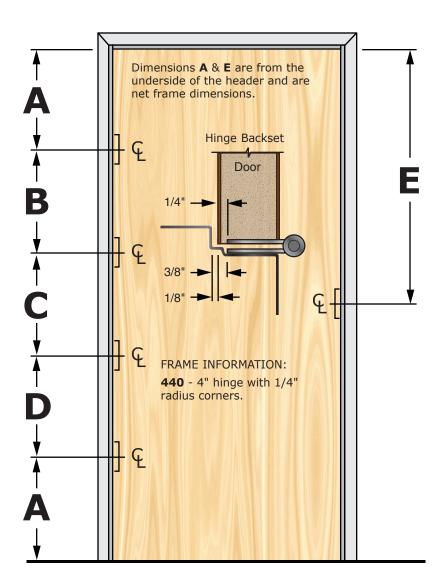

## **PREFIT SPECIFICATIONS**

440D DUTCH

Frame Hinge and Strike Locations 1 3/4" Dutch with 4 Each 4" Hinges

NOTE: When using this chart for premachining door measurements, reduce the A & E dimensions 3/32" each for door clearance.

| NET FRAME DIMENSIONS |        |        |    |        |         |
|----------------------|--------|--------|----|--------|---------|
| HEIGH                | ΓА     | В      | С  | D      | Е       |
| 6-0                  | 5-3/32 | 21-1/2 | 11 | 29-1/2 | 36-3/32 |
| 6-8                  | 5-3/32 | 29-1/2 | 11 | 29-1/2 | 44-3/32 |
| 6-9                  | 5-3/32 | 30-1/2 | 11 | 29-1/2 | 45-3/32 |
| 6-10                 | 5-3/32 | 31-1/2 | 11 | 29-1/2 | 46-3/32 |
| 7-0                  | 5-3/32 | 33-1/2 | 11 | 29-1/2 | 48-3/32 |
| 7-2                  | 5-3/32 | 35-1/2 | 11 | 29-1/2 | 50-3/32 |
| 7-4                  | 5-3/32 | 37-1/2 | 11 | 29-1/2 | 52-3/32 |
| 7-6                  | 5-3/32 | 39-1/2 | 11 | 29-1/2 | 54-3/32 |
| 7-8                  | 5-3/32 | 41-1/2 | 11 | 29-1/2 | 56-3/32 |
| 7-10                 | 5-3/32 | 43-1/2 | 11 | 29-1/2 | 58-3/32 |
| 8-0                  | 5-3/32 | 45-1/2 | 11 | 29-1/2 | 60-3/32 |
| 8-2                  | 5-3/32 | 47-1/2 | 11 | 29-1/2 | 62-3/32 |
| 8-4                  | 5-3/32 | 49-1/2 | 11 | 29-1/2 | 64-3/32 |
| 8-6                  | 5-3/32 | 51-1/2 | 11 | 29-1/2 | 66-3/32 |
| 8-8                  | 5-3/32 | 53-1/2 | 11 | 29-1/2 | 68-3/32 |
| 8-10                 | 5-3/32 | 55-1/2 | 11 | 29-1/2 | 70-3/32 |
| 9-0                  | 5-3/32 | 57-1/2 | 11 | 29-1/2 | 72-3/32 |
| 9-4                  | 5-3/32 | 61-1/2 | 11 | 29-1/2 | 76-3/32 |
| 9-8                  | 5-3/32 | 65-1/2 | 11 | 29-1/2 | 80-3/32 |
| 10-0                 | 5-3/32 | 69-1/2 | 11 | 29-1/2 | 84-3/32 |
|                      |        |        |    |        |         |

+ Frame Heights are 3/16" longer than callout door height unless ordered net. (3/32" top, 3/32" bottom for clearance).

\*Additional clearance is required for Thresholds and various floor conditions.

Handing Information: To establish handing always  ${\it Push}$  the door away from you.