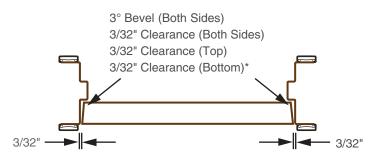

+ Frame Heights are 3/16" longer than callout door height unless ordered net. (3/32" top, 3/32" bottom for clearance).

\*Additional clearance is required for Thresholds and various floor conditions.

Handing Information: To establish handing always  ${\it Push}$  the door away from you.