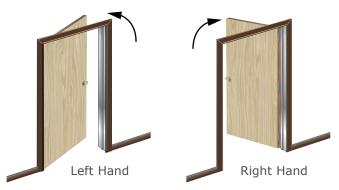

+ Frame Heights are 3/16" longer than callout door height unless ordered net. (3/32" top, 3/32" bottom for clearance).

\*Additional clearance is required for Thresholds and various floor conditions.

Handing Information: To establish handing always  ${\it Push}$  the door away from you.

\*Reversible - Frame can be used as Left or Right Hand, swing in or out

FOR SPECIFICATIONS NOT SHOWN, PLEASE CONSULT OFFICE.

©Copyright 2012 Timely Industries