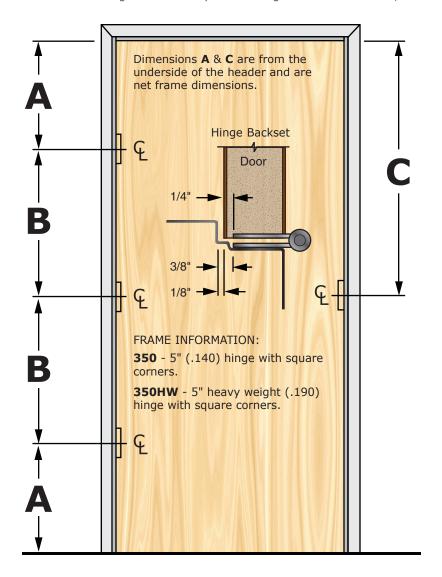

## PREFIT SPECIFICATIONS

## Frame Hinge and Strike Locations 1 3/4" with 3 Each 5" Hinges

NOTE: When using this chart for premachining door measurements, reduce the A & C dimensions 3/32" each for door clearance.

| NET FRAME DIMENSIONS |          |        | 5         |
|----------------------|----------|--------|-----------|
| HEIGHT               | А        | В      | С         |
| 5-0                  | 10-27/32 | 19-1/4 | 20-3/32   |
| 5-1                  | 10-27/32 | 19-3/4 | 21-3/32   |
| 5-2                  | 10-27/32 | 20-1/4 | 22-3/32   |
| 5-4                  | 10-27/32 | 21-1/4 | 24-3/32   |
| 6-0                  | 10-27/32 | 25-1/4 | 32-3/32   |
| 6-8                  | 10-27/32 | 29-1/4 | 40-3/32*  |
| 6-9                  | 10-27/32 | 29-3/4 | 41-3/32   |
| 6-9                  | 10-27/32 | 29-3/4 | 40-19/32* |
| 6-10                 | 10-27/32 | 30-1/4 | 42-3/32   |
| 7-0                  | 10-27/32 | 31-1/4 | 44-3/32   |
| 7-0                  | 10-27/32 | 31-1/4 | 42-3/32*  |
| 7-4                  | 10-27/32 | 33-1/4 | 48-3/32   |
| 7-6                  | 10-27/32 | 34-1/4 | 50-3/32   |
| 7-8                  | 10-27/32 | 35-1/4 | 52-3/32   |
| 7-10                 | 10-27/32 | 36-1/4 | 54-3/32   |
| 8-0                  | 10-27/32 | 37-1/4 | 56-3/32   |
| 8-4                  | 10-27/32 | 39-1/4 | 60-3/32   |
| 8-6                  | 10-27/32 | 40-1/4 | 62-3/32   |
| 8-8                  | 10-27/32 | 41-1/4 | 64-3/32   |
| 8-10                 | 10-27/32 | 42-1/4 | 66-3/32   |
| 9-0                  | 10-27/32 | 43-1/4 | 68-3/32   |
| 10-0                 | 10-27/32 | 49-1/4 | 80-3/32   |
|                      | -        | -      |           |

+ Frame Heights are 3/16" longer than callout door height unless ordered net. (3/32" top, 3/32" bottom for clearance).

\*Additional clearance is required for Thresholds and various floor conditions.

FOR SPECIFICATIONS NOT SHOWN, PLEASE CONSULT OFFICE. PLEASE SPECIFY IF USING STANDARD COMMERCIAL OR HEAVY WEIGHT COMMERCIAL HINGES.