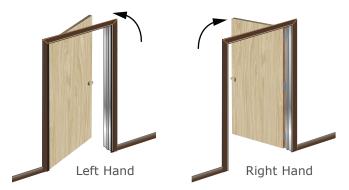

Handing Information: To establish handing always **Push** the door away from you.

\*Reversible - Frame can be used as Left or Right Hand, swing in or out

©Copyright 2012 Timely Industries