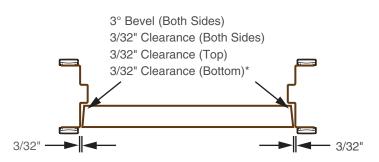

+ Frame Heights are 3/16" longer than callout door height unless ordered net. (3/32" top, 3/32" bottom for clearance).

\*Additional clearance is required for Thresholds and various floor conditions.

FOR SPECIFICATIONS NOT SHOWN, PLEASE CONSULT OFFICE. PLEASE SPECIFY IF USING STANDARD COMMERCIAL OR HEAVY WEIGHT COMMERCIAL HINGES.