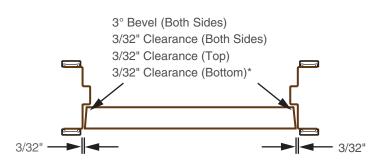

<sup>+</sup> Frame Heights are 3/16" longer than callout door height unless ordered net. (3/32" top, 3/32" bottom for clearance).

\*Additional clearance is required for Thresholds and various floor conditions.