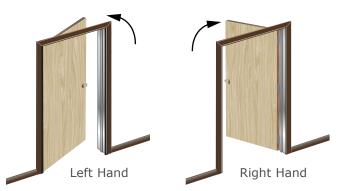

FOR SPECIFICATIONS NOT SHOWN, PLEASE CONSULT OFFICE. PLEASE SPECIFY IF USING STANDARD COMMERCIAL OR HEAVY WEIGHT COMMERCIAL HINGES.

Handing Information: To establish handing always **Push** the door away from you.