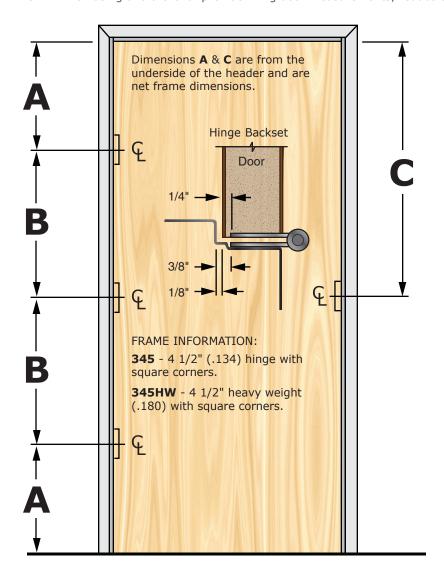

## Frame Hinge and Strike Locations 1 3/4" with 3 Each 4 1/2" Hinges

NOTE: When using this chart for premachining door measurements, reduce the A & C dimensions 3/32" each for door clearance.

| NET FRAME DIMENSIONS |          |        |           |
|----------------------|----------|--------|-----------|
| HEIGHT               | Α        | В      | С         |
| 5-0                  | 10-19/32 | 19-1/2 | 20-3/32   |
| 5-1                  | 10-19/32 | 20     | 21-3/32   |
| 5-2                  | 10-19/32 | 20-1/2 | 22-3/32   |
| 5-4                  | 10-19/32 | 21-1/2 | 24-3/32   |
| 6-0                  | 10-19/32 | 25-1/2 | 32-3/32   |
| 6-8                  | 10-19/32 | 29-1/2 | 40-3/32*  |
| 6-9                  | 10-19/32 | 30     | 41-3/32   |
| 6-9                  | 10-19/32 | 30     | 40 19/32* |
| 7-0                  | 10-19/32 | 31-1/2 | 44-3/32   |
| 7-0                  | 10-19/32 | 31-1/2 | 42-3/32*  |
| 7-4                  | 10-19/32 | 33-1/2 | 48-3/32   |
| 7-6                  | 10-19/32 | 34-1/2 | 50-3/32   |
| 7-8                  | 10-19/32 | 35-1/2 | 52-3/32   |
| 7-10                 | 10-19/32 | 36-1/2 | 54-3/32   |
| 8-0                  | 10-19/32 | 37-1/2 | 56-3/32   |
| 8-4                  | 10-19/32 | 39-1/2 | 60-3/32   |
| 8-6                  | 10-19/32 | 40-1/2 | 62-3/32   |
| 8-8                  | 10-19/32 | 41-1/2 | 64-3/32   |
| 8-10                 | 10-19/32 | 42-1/2 | 66-3/32   |
| 9-0                  | 10-19/32 | 43-1/2 | 68-3/32   |
| 10-0                 | 10-19/32 | 49-1/2 | 80-3/32   |
|                      |          |        |           |

<sup>+</sup> Frame Heights are 3/16" longer than callout door height unless ordered net. (3/32" top, 3/32" bottom for clearance).

\*Additional clearance is required for Thresholds and various floor conditions.

FOR SPECIFICATIONS NOT SHOWN, PLEASE CONSULT OFFICE. PLEASE SPECIFY IF USING STANDARD COMMERCIAL OR HEAVY WEIGHT COMMERCIAL HINGES.

Handing Information: To establish handing always **Push** the door away from you.