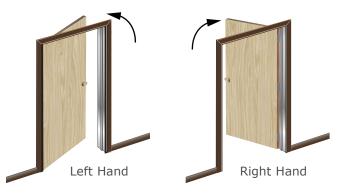

Handing Information: To establish handing always **Push** the door away from you.

FOR SPECIFICATIONS NOT SHOWN, PLEASE CONSULT OFFICE.
PLEASE SPECIFY IF USING COMMERCIAL OR RESIDENTIAL WEIGHT HINGES.

©Copyright 2012 Timely Industries

<sup>\*</sup>Reversible - Frame can be used as Left or Right Hand, swing in or out