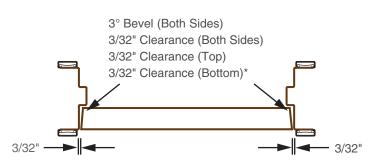

<sup>+</sup> Frame Heights are 3/16" longer than callout door height unless ordered net. (3/32" top, 3/32" bottom for clearance).

\*Additional clearance is required for Thresholds and various floor conditions.