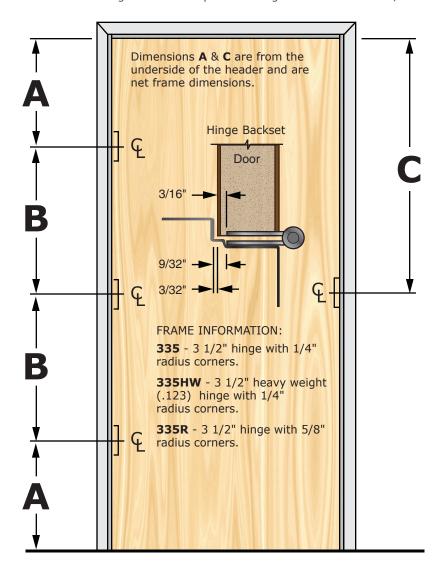

## **PREFIT SPECIFICATIONS**

Frame Hinge and Strike Locations 1 3/8" with 3 Each 3 1/2" Hinges

NOTE: When using this chart for premachining door measurements, reduce the A & C dimensions 3/32" each for door clearance.

| NET FRAME DIMENSIONS |         |        |           |
|----------------------|---------|--------|-----------|
| HEIGHT               | А       | В      | С         |
| 5-0                  | 10-3/32 | 20     | 20-3/32   |
| 5-1                  | 10-3/32 | 20-1/2 | 21-3/32   |
| 5-2                  | 10-3/32 | 21     | 22-3/32   |
| 5-4                  | 10-3/32 | 22     | 24-3/32   |
| 6-0                  | 10-3/32 | 26     | 32-3/32   |
| 6-8                  | 10-3/32 | 30     | 40-3/32*  |
| 6-9                  | 10-3/32 | 30-1/2 | 41-3/32   |
| 6-9                  | 10-3/32 | 30-1/2 | 40-19/32* |
| 7-0                  | 10-3/32 | 32     | 44-3/32   |
| 7-0                  | 10-3/32 | 32     | 42-3/32*  |
| 7-4                  | 10-3/32 | 34     | 48-3/32   |
| 7-6                  | 10-3/32 | 35     | 50-3/32   |
| 7-8                  | 10-3/32 | 36     | 52-3/32   |
| 7-10                 | 10-3/32 | 37     | 54-3/32   |
| 8-0                  | 10-3/32 | 38     | 56-3/32   |
| 8-4                  | 10-3/32 | 40     | 60-3/32   |
| 8-6                  | 10-3/32 | 41     | 62-3/32   |
| 8-8                  | 10-3/32 | 42     | 64-3/32   |
| 8-10                 | 10-3/32 | 43     | 66-3/32   |
| 9-0                  | 10-3/32 | 44     | 68-3/32   |
| 10-0                 | 10-3/32 | 50     | 80-3/32   |
|                      |         |        |           |

<sup>+</sup> Frame Heights are 3/16" longer than callout door height unless ordered net. (3/32" top, 3/32" bottom for clearance).

\*Additional clearance is required for Thresholds and various floor conditions.