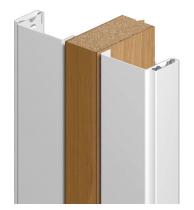

## POCKET DOOR TRIM KIT P-SERIES (General Information)

Shown with TA-8 Steel Casing as example

Jamb - Pocket Door Trim

6A

The prefinished steel **P-Series** Pocket Door Trim Kit is used to trim out Pocket Door openings. The purpose of the **P-Series** Pocket Door Trim Kit is to make Pocket Door openings consistent with other Timely Frames on the project.