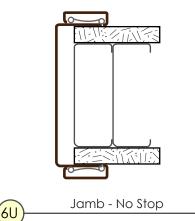

pose of the **P-Series** Pocket Door Trim Kit is to make Pocket Door openings consistent with other Timely Frames on the project.

Our **P-Series** Pocket Door Trim Kits are 18 gauge prefinished steel.

Finishing options include 7 standard colors, 30 pre-matched custom colors, project matched custom colors or primed for field painting.

**GalXC** is easier to specify, ALL Timely frames are now made of **GalXC**, so they can be installed in any environment.

Fire ratings are not avaliable with **P-Series** Pocket Door Trim Kits.

Mullions are not available for **P-Series** Pocket Door Trim Kits.

For use with 1 3/8" or 1 3/4" Doors. Please refer to Pocket Door hardware specifications (supplied by others) for maximum Door weight.

## **AVAILABLE JAMB DEPTHS**

4" to 13" in 1/8" increments.





6١