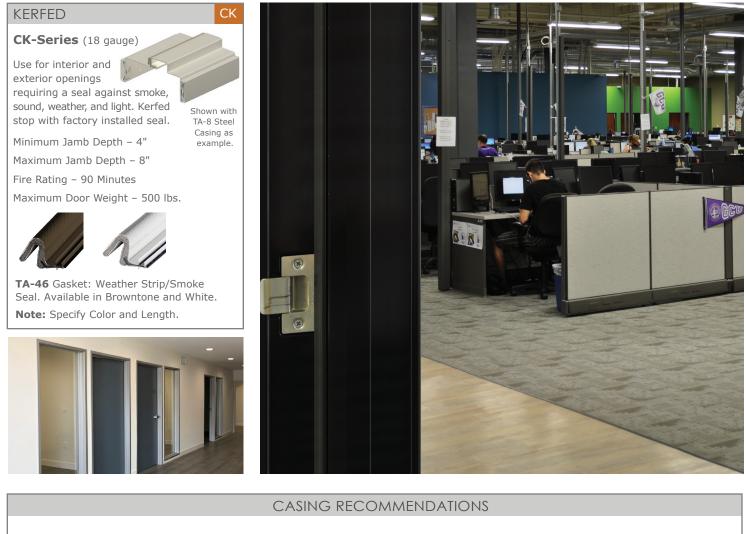

| FrequencySCACKAKDEPMain EntranceH•••••••Secondary EntranceM•••••••Corridor OfficesLP00••••Interior OfficesLP00••••RestroomsMP00•••••Meeting RoomsL00P•••••Sidelight•P••••••••Borrowed Light0P•••••••••••••••••••••••••••••••••••••••••••••••••••••••••••••••••••••••••••••••••••••••••••••••••••••••••••<                                                                                                                                                                                                                                                                                                                                                                                                                                                                                                                                                                                                                                                                                                                                                                                                                                                | FRA                                                                                                                                                                                                                                                         | ME SELECTION RECOMMEN                                             |   | Classic |   | Adjustable | Kerfed   | Adjustable Kerfed | Double Egress | Pocket Trim                   | CLASSIC FRAME       S         S-Series       (20 gauge)         General use for all<br>interior openings.       Shown with         Minimum Jamb Depth - 2 5/8"       Shown with         Maximum Jamb Depth - 5 3/8"       TA-8 Steel<br>Casing as<br>example.         (Minimum Jamb Depth 3 3/8" for rating)         Maximum Door Weight - 500 lbs. |
|----------------------------------------------------------------------------------------------------------------------------------------------------------------------------------------------------------------------------------------------------------------------------------------------------------------------------------------------------------------------------------------------------------------------------------------------------------------------------------------------------------------------------------------------------------------------------------------------------------------------------------------------------------------------------------------------------------------------------------------------------------------------------------------------------------------------------------------------------------------------------------------------------------------------------------------------------------------------------------------------------------------------------------------------------------------------------------------------------------------------------------------------------------|-------------------------------------------------------------------------------------------------------------------------------------------------------------------------------------------------------------------------------------------------------------|-------------------------------------------------------------------|---|---------|---|------------|----------|-------------------|---------------|-------------------------------|-----------------------------------------------------------------------------------------------------------------------------------------------------------------------------------------------------------------------------------------------------------------------------------------------------------------------------------------------------|
| Secondary Entrance       M       •       •       •       •       •       •       •       •       •       •       •       •       •       •       •       •       •       •       •       •       •       •       •       •       •       •       •       •       •       •       •       •       •       •       •       •       •       •       •       •       •       •       •       •       •       •       •       •       •       •       •       •       •       •       •       •       •       •       •       •       •       •       •       •       •       •       •       •       •       •       •       •       •       •       •       •       •       •       •       •       •       •       •       •       •       •       •       •       •       •       •       •       •       •       •       •       •       •       •       •       •       •       •       •       •       •       •       •       •       •       •       •       •       •       •       •                                                                                                                                                               |                                                                                                                                                                                                                                                             |                                                                   |   |         |   |            |          |                   |               |                               |                                                                                                                                                                                                                                                                                                                                                     |
| Corridor Offices       M       O       O       P       •       •         Interior Offices       L       P       O       O       •       •         Restrooms       M       P       O       O       •       •         Meeting Rooms       L       O       O       •       •       •         Closet SS/PR       L       P       O       •       •       •         Borrowed Light       O       P       •       •       •       •         Mechanical/Electric       L       O       O       P       •       •         Stainwell       L       •       O       P       •       •         VSE OF FRAME       P = Preferred       O = Optional       • = not recommended       Side walls requiring no-stock wall size.       Adjustable openings with uneven or odd sized walls requiring no-stock wall size.       Shown with Wood Casing wases this frame Ideal for remodel projects.       Shown with wood casing supplied by others as example.         A-12       Parallel Arm Closer Reinforcement – Classic Frames only       TA-47       Parallel Arm Closer Reinforcement – Kerf Frames only                                                          |                                                                                                                                                                                                                                                             |                                                                   |   |         |   |            |          |                   |               |                               |                                                                                                                                                                                                                                                                                                                                                     |
| Interior Offices       L       P       O       O       •       •         Restrooms       M       P       O       O       •       •       •         Meeting Rooms       L       O       O       P       •       •       •         Closet SS/PR       L       P       O       O       •       •       •         Borrowed Light       O       P       •       •       •       •       •         Mechanical/Electric       L       O       O       P       •       •       •         FREQUENCY       H = High       M = Medium       L = Low       USE OF FRAME       P = Preferred       O = Optional       • = not recommended         ACCESSORY HARDWARE       TA-10       Regular Arm Closer Reinforcement – Can be used for All Frames       TA-12       Parallel Arm Closer Reinforcement – Classic Frames only       Minimum Jamb Depth – 3 3/4"       Maximum Jamb Depth – 9 1/8"                                                                                                                                                                                                                                                                    |                                                                                                                                                                                                                                                             | ,                                                                 |   |         | 0 | 0          | P        | •                 | •             | •                             |                                                                                                                                                                                                                                                                                                                                                     |
| Borrowed Light       O       P       O       O       P       O       O       P       O       O       P       O       O       P       O       O       P       O       O       P       O       O       P       O       O       P       O       O       P       O       O       P       O       O       P       O       O       O       P       O       O       O       P       O       O       O       P       O       O       O       O       O       O       O       O       O       O       O       O       O       O       O       O       O       O       O       O       O       O       O       O       O       O       O       O       O       O       O       O       O       O       O       O       O       O       O       O       O       O       O       O       O       O       O       O       O       O       O       O       O       O       O       O       O       O       O       O       O       O       O       O       O       O       O       O       O       O                                                                                                                                                                   | g                                                                                                                                                                                                                                                           |                                                                   | L |         |   | -          | 0        | •                 | •             | •                             | Minimum Jamb Depth – 2 5/8"                                                                                                                                                                                                                                                                                                                         |
| Borrowed Light       O       P       O       O       O       O       O       O       O       O       O       O       O       O       O       O       O       O       O       O       O       O       O       O       O       O       O       O       O       O       O       O       O       O       O       O       O       O       O       O       O       O       O       O       O       O       O       O       O       O       O       O       O       O       O       O       O       O       O       O       O       O       O       O       O       O       O       O       O       O       O       O       O       O       O       O       O       O       O       O       O       O       O       O       O       O       O       O       O       O       O       O       O       O       O       O       O       O       O       O       O       O       O       O       O       O       O       O       O       O       O       O       O       O       O       O       O                                                                                                                                                                   | Are                                                                                                                                                                                                                                                         |                                                                   | M | Р       | 0 |            | 0        | •                 | •             | •                             | Maximum Jamb Depth – 13"                                                                                                                                                                                                                                                                                                                            |
| Borrowed Light       O       P       O       O       P       O       O       P       O       O       P       O       O       P       O       O       P       O       O       P       O       O       P       O       O       P       O       O       P       O       O       P       O       O       P       O       O       O       P       O       O       O       P       O       O       O       P       O       O       O       O       O       O       O       O       O       O       O       O       O       O       O       O       O       O       O       O       O       O       O       O       O       O       O       O       O       O       O       O       O       O       O       O       O       O       O       O       O       O       O       O       O       O       O       O       O       O       O       O       O       O       O       O       O       O       O       O       O       O       O       O       O       O       O       O       O       O                                                                                                                                                                   | nor                                                                                                                                                                                                                                                         | Meeting Rooms                                                     | L | 0       | 0 | 0          | P        | •                 | •             | •                             | Fire Rating – 90 Minutes (Minimum Jamb                                                                                                                                                                                                                                                                                                              |
| Borrowed Light       O       P       O       O       P       O       O       P       O       O       P       O       O       P       O       O       P       O       O       P       O       O       P       O       O       P       O       O       P       O       O       O       P       O       O       O       O       O       O       O       O       O       O       O       O       O       O       O       O       O       O       O       O       O       O       O       O       O       O       O       O       O       O       O       O       O       O       O       O       O       O       O       O       O       O       O       O       O       O       O       O       O       O       O       O       O       O       O       O       O       O       O       O       O       O       O       O       O       O       O       O       O       O       O       O       O       O       O       O       O       O       O       O       O       O       O       O                                                                                                                                                                   | mm                                                                                                                                                                                                                                                          | Closet SS/PR                                                      | L | Р       | 0 | 0          | •        | ٠                 | •             | •                             | Depth 3 3/8" for rating)                                                                                                                                                                                                                                                                                                                            |
| Mechanical/Electric       L       O       P       O       P         Stairwell       L       O       O       P       O       O       P       O       O       P       O       O       P       O       O       P       O       O       O       P       O       O       O       O       O       O       O       O       O       O       O       O       O       O       O       O       O       O       O       O       O       O       O       O       O       O       O       O       O       O       O       O       O       O       O       O       O       O       O       O       O       O       O       O       O       O       O       O       O       O       O       O       O       O       O       O       O       O       O       O       O       O       O       O       O       O       O       O       O       O       O       O       O       O       O       O       O       O       O       O       O       O       O       O       O       O       O       O       O <t< td=""><td>ပိ</td><td>Sidelight</td><td></td><td>٠</td><td>Р</td><td>•</td><td>•</td><td>٠</td><td>٠</td><td>•</td><td>Maximum Door Weight – 500 lbs.</td></t<> | ပိ                                                                                                                                                                                                                                                          | Sidelight                                                         |   | ٠       | Р | •          | •        | ٠                 | ٠             | •                             | Maximum Door Weight – 500 lbs.                                                                                                                                                                                                                                                                                                                      |
| Stairwell       L       O       P       •       •         FREQUENCY       H = High       M = Medium       L = Low         USE OF FRAME       P = Preferred       O = Optional       • = not recommended         ACCESSORY HARDWARE       TA-10       Regular Arm Closer Reinforcement – Can be used for All Frames         TA-12       Parallel Arm Closer Reinforcement – Classic Frames only       Minimum Jamb Depth – 3 3/4"         Maximum Jamb Depth – 9 1/8"       Maximum Jamb Depth – 9 1/8"                                                                                                                                                                                                                                                                                                                                                                                                                                                                                                                                                                                                                                                   |                                                                                                                                                                                                                                                             | Borrowed Light                                                    |   | 0       | Р | 0          | •        | ٠                 | ٠             | •                             |                                                                                                                                                                                                                                                                                                                                                     |
| StairwellL•O•P••FREQUENCYH = HighM = MediumL = LowUSE OF FRAMEP = PreferredO = Optional• = not recommendedACCESSORY HARDWARETA-10Regular Arm Closer Reinforcement – Can be used for All FramesTA-12Parallel Arm Closer Reinforcement – Classic Frames onlyTA-47Parallel Arm Closer Reinforcement – Kerf Frames only                                                                                                                                                                                                                                                                                                                                                                                                                                                                                                                                                                                                                                                                                                                                                                                                                                      |                                                                                                                                                                                                                                                             | Mechanical/Electric                                               | L | •       | - | 0          | · ·      | ٠                 | ٠             | •                             | ADJUSTABLE FRAME                                                                                                                                                                                                                                                                                                                                    |
| FREQUENCYH = HighM = MediumL = LowUSE OF FRAMEP = PreferredO = Optional• = not recommendedACCESSORY HARDWARETA-10Regular Arm Closer Reinforcement – Can be used for All FramesTA-12Parallel Arm Closer Reinforcement – Classic Frames onlyTA-47Parallel Arm Closer Reinforcement – Kerf Frames onlyMinimum Jamb Depth – 3 3/4"Maximum Jamb Depth – 9 1/8"                                                                                                                                                                                                                                                                                                                                                                                                                                                                                                                                                                                                                                                                                                                                                                                                |                                                                                                                                                                                                                                                             | Stairwell                                                         | L | •       | 0 | •          | P        | •                 | •             | •                             |                                                                                                                                                                                                                                                                                                                                                     |
|                                                                                                                                                                                                                                                                                                                                                                                                                                                                                                                                                                                                                                                                                                                                                                                                                                                                                                                                                                                                                                                                                                                                                          | Use for interior Door Side<br>openings with<br>uneven or odd<br>sized walls requiring<br>non-stock wall size.<br>Adjustable jamb thickness<br>makes this frame Ideal for<br>remodel projects.<br>Minimum Jamb Depth – 3 3/4"<br>Maximum Jamb Depth – 9 1/8" |                                                                   |   |         |   |            |          |                   |               |                               |                                                                                                                                                                                                                                                                                                                                                     |
|                                                                                                                                                                                                                                                                                                                                                                                                                                                                                                                                                                                                                                                                                                                                                                                                                                                                                                                                                                                                                                                                                                                                                          |                                                                                                                                                                                                                                                             | Adjustable<br>Door Side Door S<br>54A Closure<br>3 3/4" to 5 1/2" |   |         |   |            | Door Sid |                   |               | justable<br>Closure<br>8 3/8" | Door Side<br>91A Closure<br>7 1/2" to 9 1/8"                                                                                                                                                                                                                                                                                                        |