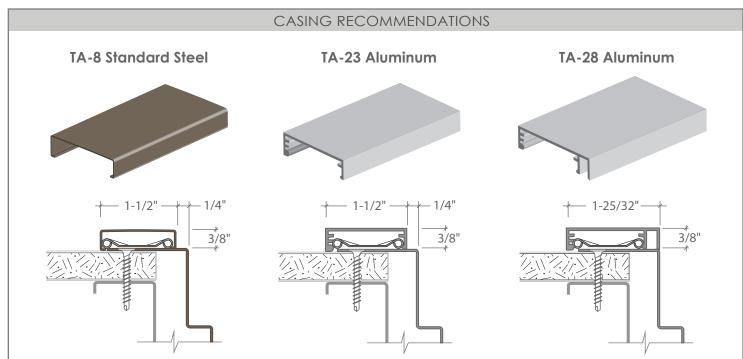

0 0 0 . . . Areas Ρ X Ray - Lead Lined L • . • • . . Mechanical/Electric Ρ L 0 0 Common Ρ Secure Storage Ι .  $\bigcirc$ . . . • Ρ Closet SS/PR 0  $\bigcirc$ . . . . P Closet Bi-pass L . 0 . . Closet Bi-fold 1 Ρ  $\bigcirc$  $\bigcirc$ . Pocket Ρ . Stairwell .  $\bigcirc$ . . . Sidelight Ρ . . . . . . **Borrowed Light** 0 Р 0 . . . Ρ Corridors - Dbl Egress •

**FREQUENCY** 

H = High

M = Medium

I = Iow

**USE OF FRAME** 

P = Preferred

O = Optional

• = not recommended

## Adjustable Door Side 54A Closure 3 3/4" to 5 1/2"









## MEDICAL OFFICE







## ACCESSORY HARDWARE

**TA-10** Regular Arm Closer Reinforcement – Can be used for All Frames

**TA-12** Parallel Arm Closer Reinforcement – Classic Frames only

**TA-47** Parallel Arm Closer Reinforcement – Kerf Frames only