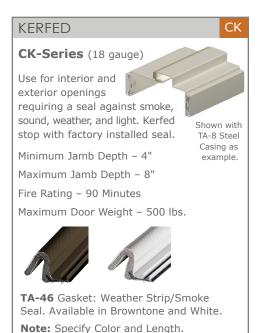

or openings.

S Р Frequency С Α CK DE Main Entrance Secondary Entrance Μ . . . . . . . Ρ Corridor Offices M 0 0 0 . . . Р Interior Offices L 0 0 0 . Ρ Restrooms Μ 0 0 0 . Meeting Rooms 0  $\overline{\bigcirc}$  $\bigcirc$ Р Τ . . . Р Exam M 0 0 0 . . . Areas Ρ X Ray - Lead Lined L • . • • . . Mechanical/Electric Ρ L 0 0 Common Ρ Secure Storage Ι .  $\bigcirc$ . . . • Ρ Closet SS/PR 0  $\bigcirc$ . . . . P Closet Bi-pass L . 0 . . Closet Bi-fold 1 Ρ  $\bigcirc$  $\bigcirc$ . Pocket Ρ . Stairwell .  $\bigcirc$ . . . Sidelight Ρ . . . . . . **Borrowed Light** 0 Р 0 . . . Ρ Corridors - Dbl Egress •

**FREQUENCY** 

H = High

M = Medium

I = Iow

**USE OF FRAME** 

P = Preferred

O = Optional

• = not recommended

## Adjustable Door Side 54A Closure 3 3/4" to 5 1/2"









## MEDICAL OFFICE







## ACCESSORY HARDWARE

**TA-10** Regular Arm Closer Reinforcement – Can be used for All Frames

**TA-12** Parallel Arm Closer Reinforcement – Classic Frames only

**TA-47** Parallel Arm Closer Reinforcement – Kerf Frames only