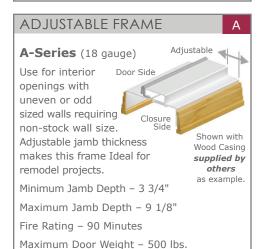

FRAME SELECTION **RECOMMENDATIONS** 

Adjustable Classic Classic (erfed Adjustable Kerfed

**Double Egress** 

Pocket Trim

Fire Rating - 90 Minutes (Minimum Jamb Depth 3 3/8" for rating) Maximum Door Weight - 500 lbs. C-Series (18 gauge) General use for all interior openings requiring additional strength and impact resistance of 18 gauge steel. Minimum Jamb Depth - 2 5/8" Maximum Jamb Depth - 13" Fire Rating – 90 Minutes (Minimum Jamb