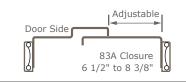

neral use for all

interior openings.

S Р Frequency С Α CK DE Main Entrance Secondary Entrance Μ . . . . . . . Ρ Corridor Offices M 0 0 0 . . . Р Interior Offices L 0 0 0 . Ρ Restrooms Μ 0 0 0 . Meeting Rooms 0  $\overline{\bigcirc}$  $\bigcirc$ Р Τ . . . Р Exam M 0 0 0 . . . Areas Ρ X Ray - Lead Lined L • . • • . . Mechanical/Electric Ρ L 0 0 Common Ρ Secure Storage Ι .  $\bigcirc$ . . . • Ρ Closet SS/PR 0  $\bigcirc$ . . . . P Closet Bi-pass L . 0 . . Closet Bi-fold 1 Ρ  $\bigcirc$  $\bigcirc$ . Pocket Ρ . Stairwell .  $\bigcirc$ . . . Sidelight Ρ . . . . . . **Borrowed Light** 0 Р 0 . . . Ρ Corridors - Dbl Egress •

**FREQUENCY** 

H = High

M = Medium

I = Iow

**USE OF FRAME** 

P = Preferred

O = Optional

• = not recommended

## Adjustable Door Side 54A Closure 3 3/4" to 5 1/2"









## MEDICAL OFFICE







## ACCESSORY HARDWARE

**TA-10** Regular Arm Closer Reinforcement – Can be used for All Frames

**TA-12** Parallel Arm Closer Reinforcement – Classic Frames only

**TA-47** Parallel Arm Closer Reinforcement – Kerf Frames only