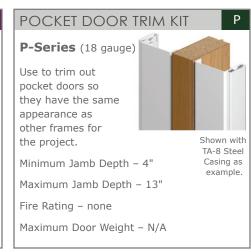

FRAME SELECTION **RECOMMENDATIONS** 

Adjustable Classic Classic (erfed Adjustable Kerfed

**Double Egress** 

Pocket Trim

Fire Rating - 90 Minutes (Minimum Jamb Depth 3 3/8" for rating) Maximum Door Weight - 500 lbs. C-Series (18 gauge) General use for all interior openings requiring additional strength and impact resistance of 18 gauge steel. Minimum Jamb Depth - 2 5/8" Maximum Jamb Depth - 13" Fire Rating – 90 Minutes (Minimum Jamb