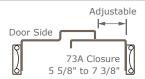

General use for all

interior openings.

S Р Frequency С Α CK DE Main Entrance Secondary Entrance Μ . . . . . . . Ρ Corridor Offices M 0 0 0 . . . Р Interior Offices L 0 0 0 . Ρ Restrooms Μ 0 0 0 . Meeting Rooms 0  $\overline{\bigcirc}$  $\bigcirc$ Р Τ . . . Р Exam M 0 0 0 . . . Areas Ρ X Ray - Lead Lined L • . • • . . Mechanical/Electric Ρ L 0 0 Common Ρ Secure Storage Ι .  $\bigcirc$ . . . • Ρ Closet SS/PR 0  $\bigcirc$ . . . . P Closet Bi-pass L . 0 . . Closet Bi-fold 1 Ρ  $\bigcirc$  $\bigcirc$ . Pocket Ρ . Stairwell .  $\bigcirc$ . . . Sidelight Ρ . . . . . . **Borrowed Light** 0 Р 0 . . . Ρ Corridors - Dbl Egress •

**FREQUENCY** 

H = High

M = Medium

I = Iow

**USE OF FRAME** 

P = Preferred

O = Optional

• = not recommended

## Adjustable Door Side 54A Closure 3 3/4" to 5 1/2"









## MEDICAL OFFICE







## ACCESSORY HARDWARE

**TA-10** Regular Arm Closer Reinforcement – Can be used for All Frames

**TA-12** Parallel Arm Closer Reinforcement – Classic Frames only

**TA-47** Parallel Arm Closer Reinforcement – Kerf Frames only