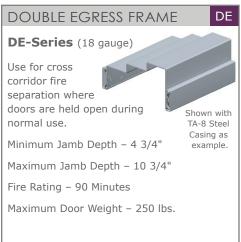

FRAME SELECTION **RECOMMENDATIONS** 

Adjustable Classic Classic (erfed Adjustable Kerfed

**Double Egress** 

Pocket Trim

Fire Rating - 90 Minutes (Minimum Jamb Depth 3 3/8" for rating) Maximum Door Weight - 500 lbs. C-Series (18 gauge) General use for all interior openings requiring additional strength and impact resistance of 18 gauge steel. Minimum Jamb Depth - 2 5/8" Maximum Jamb Depth - 13" Fire Rating – 90 Minutes (Minimum Jamb