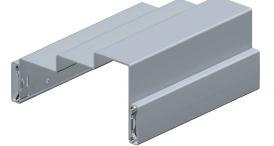

## DOUBLE EGRESS FRAME DE-SERIES (General Information)

Shown with TA-8 Steel Casing as example.

Jamb Hinge Side - Double Egress

(5D)

COUCH - DOUDIC EGIC33

Our new **GalXC<sup>™</sup>** material is now standard for all Timely door frames raising the quality and performance properties to the highest level at an exceptional value. **GalXC** is a Hot Dipped Galvanized product that provides superior corrosion resistance in the harshest environments while balancing outstanding surface, gauge, and shape quality.

The prefinished steel **DE-Series** Double Egress Frame is commonly used for openings requiring Doors swinging in opposite directions.

Our **DE-Series** Double Egress Frames are made using 18 gauge prefinished steel.