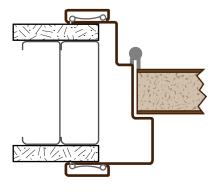

## DOUBLE EGRESS FRAME DE-SERIES (General Information)

Shown with TA-8 Steel Casing as example.

Jamb Hinge Side - Double Egress

(5D)

COUCH - DOUDIC EGIC33

Our new **GalXC<sup>™</sup>** material is now standard for all Timely door frames raising the quality and performance properties to the highest level at an exceptional value. **GalXC** is a Hot Dipped Galvanized product that provides superior corrosion resistance in the harshest environments while balancing outstanding surface, gauge, and shape quality.

The prefinished steel **DE-Series** Double Egress Frame is commonly used for openings requiring Doors swinging in opposite directions.

Our **DE-Series** Double Egress Frames are made using 18 gauge prefinished steel.