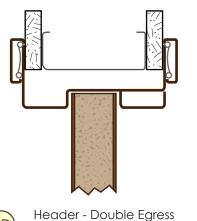

## DOUBLE EGRESS FRAME DE-SERIES (General Information)

Shown with TA-8 Steel Casing as example.

Jamb Hinge Side - Double Egress

(5D)

COUCH - DOUDIC EGIC33

Our new **GalXC<sup>™</sup>** material is now standard for all Timely door frames raising the quality and performance properties to the highest level at an exceptional value. **GalXC** is a Hot Dipped Galvanized product that provides superior corrosion resistance in the harshest environments while balancing outstanding surface, gauge, and shape quality.

The prefinished steel **DE-Series** Double Egress Frame is commonly used for openings requiring Doors swinging in opposite directions.

Our **DE-Series** Double Egress Frames are made using 18 gauge prefinished steel.