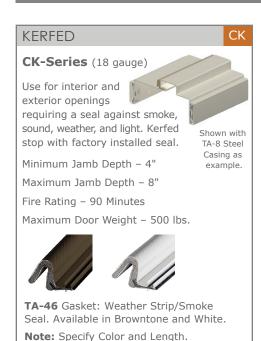

Adjustable Classic

Adjustable Kerfed

**Jouble Egress** 

Pocket Trim

FRAME SELECTION RECOMMENDATIONS

|              |                        | Frequency | S | C | Α | CK | AK | DE | P |
|--------------|------------------------|-----------|---|---|---|----|----|----|---|
| Common Areas | Main Entrance          | Н         | • | • | • | •  | •  | •  | • |
|              | Secondary Entrance     | М         | • | • | • | •  | ٠  | •  | • |
|              | Corridor Offices       | М         | 0 | 0 | 0 | Р  | •  | •  | • |
|              | Interior Offices       | L         | Р | 0 | 0 | 0  | •  | •  | • |
|              | Restrooms              | М         | Р | 0 | 0 | 0  | •  | •  | • |
|              | Meeting Rooms          | L         | 0 | 0 | 0 | Р  | •  | •  | • |
|              | Mechanical/Electric    | L         | • | 0 | 0 | Р  | •  | •  | • |
|              | Secure Storage         | L         | • | Р | 0 | •  | •  | •  | • |
|              | Closet SS/PR           | L         | Р | 0 | 0 | •  | •  | •  | • |
|              | Stairwell              | L         | • | 0 | • | Р  | •  | •  | • |
|              | Sidelight              |           | • | Р | • | •  | •  | •  | • |
|              | Borrowed Light         |           | 0 | Р | 0 | •  | •  | •  | • |
|              | Corridors – Dbl Egress | L         | • | • | • | •  | •  | Р  | • |
|              | Cry Room               | L         | 0 | 0 | 0 | Р  | •  | •  | • |
|              | Sanctuary              | М         | 0 | 0 | 0 | Р  | •  | •  | • |
|              | Choir Room             | M         | 0 | 0 | 0 | Р  | •  | •  | • |

FREQUENCY **USE OF FRAME**  H = High

P = Preferred

M = Medium

O = Optional

• = not recommended

CLASSIC FRAME S-Series (20 gauge) General use for all interior openings. Minimum Jamb Depth - 2 5/8' Shown with TA-8 Steel Maximum Jamb Depth - 5 3/8" Casing as Fire Rating - 90 Minutes example. (Minimum Jamb Depth 3 3/8" for rating) Maximum Door Weight - 500 lbs. C-Series (18 gauge)