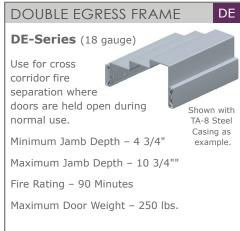

Adjustable Classic

Adjustable Kerfed

**Jouble Egress** 

Pocket Trim

FRAME SELECTION RECOMMENDATIONS

|              |                        | Frequency | S | C | Α | CK | AK | DE | P |
|--------------|------------------------|-----------|---|---|---|----|----|----|---|
| Common Areas | Main Entrance          | Н         | • | • | • | •  | •  | •  | • |
|              | Secondary Entrance     | М         | • | • | • | •  | ٠  | •  | • |
|              | Corridor Offices       | М         | 0 | 0 | 0 | Р  | •  | •  | • |
|              | Interior Offices       | L         | Р | 0 | 0 | 0  | •  | •  | • |
|              | Restrooms              | М         | Р | 0 | 0 | 0  | •  | •  | • |
|              | Meeting Rooms          | L         | 0 | 0 | 0 | Р  | •  | •  | • |
|              | Mechanical/Electric    | L         | • | 0 | 0 | Р  | •  | •  | • |
|              | Secure Storage         | L         | • | Р | 0 | •  | •  | •  | • |
|              | Closet SS/PR           | L         | Р | 0 | 0 | •  | •  | •  | • |
|              | Stairwell              | L         | • | 0 | • | Р  | •  | •  | • |
|              | Sidelight              |           | • | Р | • | •  | •  | •  | • |
|              | Borrowed Light         |           | 0 | Р | 0 | •  | •  | •  | • |
|              | Corridors – Dbl Egress | L         | • | • | • | •  | •  | Р  | • |
|              | Cry Room               | L         | 0 | 0 | 0 | Р  | •  | •  | • |
|              | Sanctuary              | М         | 0 | 0 | 0 | Р  | •  | •  | • |
|              | Choir Room             | M         | 0 | 0 | 0 | Р  | •  | •  | • |

FREQUENCY **USE OF FRAME**  H = High

P = Preferred

M = Medium

O = Optional

• = not recommended

CLASSIC FRAME S-Series (20 gauge) General use for all interior openings. Minimum Jamb Depth - 2 5/8' Shown with TA-8 Steel Maximum Jamb Depth - 5 3/8" Casing as Fire Rating - 90 Minutes example. (Minimum Jamb Depth 3 3/8" for rating) Maximum Door Weight - 500 lbs. C-Series (18 gauge)