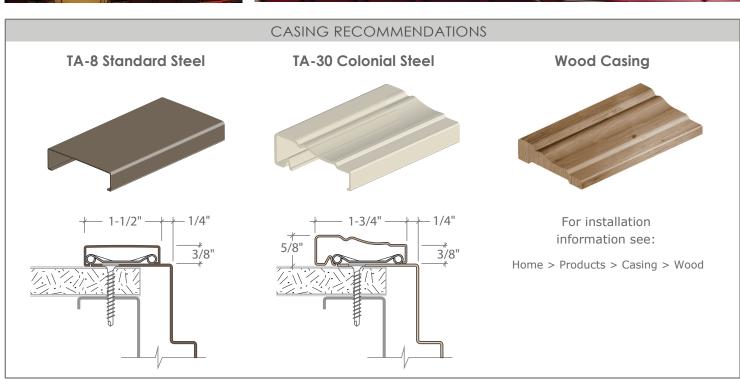

FREQUENCY **USE OF FRAME**  H = High

P = Preferred

M = Medium

O = Optional

• = not recommended

CLASSIC FRAME S-Series (20 gauge) General use for all interior openings. Minimum Jamb Depth - 2 5/8' Shown with TA-8 Steel Maximum Jamb Depth - 5 3/8" Casing as Fire Rating - 90 Minutes example. (Minimum Jamb Depth 3 3/8" for rating) Maximum Door Weight - 500 lbs. C-Series (18 gauge)

General use for all interior openings requiring additional strength and impact resistance of 18 gauge steel.

Minimum Jamb Depth - 2 5/8"

Maximum Jamb Depth - 13"

Fire Rating – 90 Minutes (Minimum Jamb Depth 3 3/8" for rating)

Maximum Door Weight - 500 lbs.

Door Side

91A Closure

7 1/2" to 9 1/8"