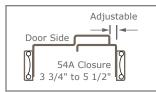

| М         | 0 | 0 | 0 | Р  | •  | •  | • |
|              | Choir Room             | M         | 0 | 0 | 0 | Р  | •  | •  | • |

FREQUENCY **USE OF FRAME**  H = High

P = Preferred

M = Medium

O = Optional

• = not recommended

CLASSIC FRAME S-Series (20 gauge) General use for all interior openings. Minimum Jamb Depth - 2 5/8' Shown with TA-8 Steel Maximum Jamb Depth - 5 3/8" Casing as Fire Rating - 90 Minutes example. (Minimum Jamb Depth 3 3/8" for rating) Maximum Door Weight - 500 lbs. C-Series (18 gauge)

General use for all interior openings requiring additional strength and impact resistance of 18 gauge steel.

Minimum Jamb Depth - 2 5/8"

Maximum Jamb Depth - 13"

Fire Rating – 90 Minutes (Minimum Jamb Depth 3 3/8" for rating)

Maximum Door Weight - 500 lbs.



Door Side







91A Closure

7 1/2" to 9 1/8"



## **BUILDINGS OF WORSHIP**





## ACCESSORY HARDWARE

**TA-10** Regular Arm Closer Reinforcement – Can be used for All Frames

**TA-12** Parallel Arm Closer Reinforcement – Classic Frames only

**TA-47** Parallel Arm Closer Reinforcement – Kerf Frames only