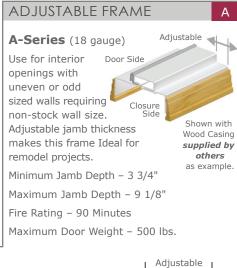

FREQUENCY **USE OF FRAME**  H = High

P = Preferred

M = Medium

O = Optional

• = not recommended

CLASSIC FRAME S-Series (20 gauge) General use for all interior openings. Minimum Jamb Depth - 2 5/8' Shown with TA-8 Steel Maximum Jamb Depth - 5 3/8" Casing as Fire Rating - 90 Minutes example. (Minimum Jamb Depth 3 3/8" for rating) Maximum Door Weight - 500 lbs. C-Series (18 gauge)

General use for all interior openings requiring additional strength and impact resistance of 18 gauge steel.

Minimum Jamb Depth - 2 5/8"

Maximum Jamb Depth - 13"

Fire Rating – 90 Minutes (Minimum Jamb Depth 3 3/8" for rating)

Maximum Door Weight - 500 lbs.

Door Side

91A Closure

7 1/2" to 9 1/8"