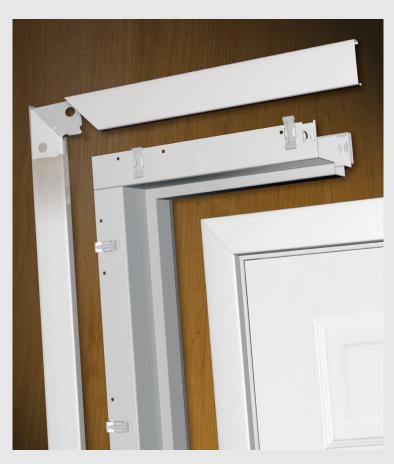

# TIMELY PREFINISHED OPENING CONCEPT

## STRENGTH AND STABILITY BY DESIGN

- Frame comes prefinished and is installed AFTER the drywall is applied and painted
- 2) Anchors every 11" on both sides making the frame part of the structure
- 3) Frame installs in 2 trips to the opening: Material Distribution and Installation Labor
- 4) Frame allows for snap on Casing Options
- 5) Casing corner connector holds mitered casing corners in a tight fixed position
- 6) Hardware preparations are embossed